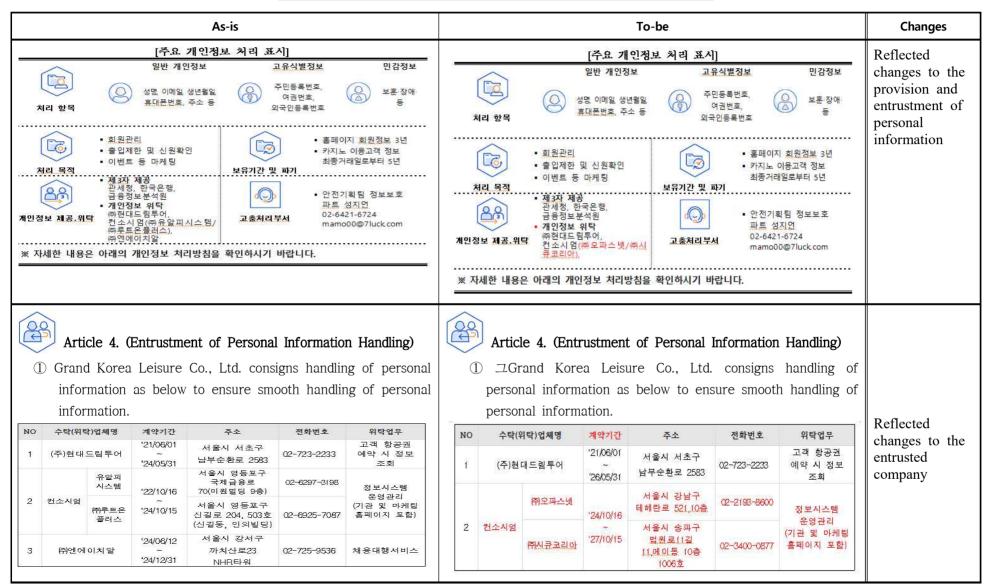

## New and Old Privacy Policy Comparison Table

| As-is                                                                                                                                                                                                                                  | То-be                                                                                                                                                                                                                           | Changes                      |
|----------------------------------------------------------------------------------------------------------------------------------------------------------------------------------------------------------------------------------------|---------------------------------------------------------------------------------------------------------------------------------------------------------------------------------------------------------------------------------|------------------------------|
|                                                                                                                                                                                                                                        |                                                                                                                                                                                                                                 |                              |
| <ul> <li>Article 16. (Change in Personal Information Policy)</li> <li>① This Personal Information Policy shall be effective on and after SEPTEMBER 23, 2024.</li> <li>② The previous policies may be viewed as shown below.</li> </ul> | <ul> <li>Article 16. (Change in Personal Information Policy)</li> <li>This Personal Information Policy shall be effective on and after JANUARY 1, 2025.</li> <li>The previous policies may be viewed as shown below.</li> </ul> | Change of previous<br>policy |
| New and Old Privacy Policy Comparison Table<br>- View the policy for 2024.05.20 ~ 2024.09.22                                                                                                                                           | New and Old Privacy Policy Comparison Table<br>- View the policy for 2024.09.23 ~ 2024.12.31<br>- View the policy for 2024.05.20 ~ 2024.09.22                                                                                   |                              |